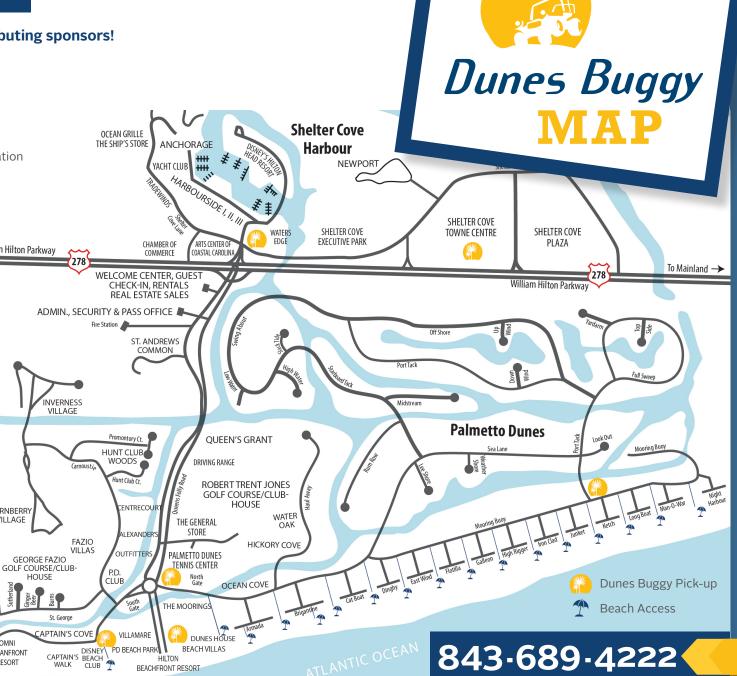

## The Dunes Buggy

The Palmetto Dunes Buggy provides courtesy transportation in Palmetto Dunes, Leamington, and Shelter Cove from mid March - mid September. This on-demand service dispatches vehicles on a first-come, first-served basis.

# Activities & Amenities

With more than three miles of shoreline. PD offers plenty of room for relaxation and fun. There are numerous beach accesses, including the Dunes House and the Disney Beach House parking areas. Try a round of tennis or pickleball, or play golf on one of our three championship courses. Lessons, clinics, fittings, and tournaments are available. Rent bicycles or kayaks from Hilton Head Outfitters, or pick up any items you may have forgotten at the General Store. There are also a number of restaurants right here in PD. Enjoy waterfront dining at Alexander's on the lagoon or at the Dunes House, located right on the beach. The Omni features HHI Prime, XO Sports & Spirits, Palmetto Market, and The Buoy Bar while the Hilton Beachfront is home to Bistro Fresh, The Café, Blue, Ocean Blu, and Liquid.

Experience Shelter Cove Marina, which boasts a number of shops and restaurants and hosts Harbourfest with fireworks over Broad Creek on Tuesday evenings in the summer. Visit Shelter Cove Towne Centre and the Plaza at Shelter Cove for even more shopping and dining. Shelter Cove Community Park behind Towne Centre features a boardwalk, playground, veteran's memorial, picnic pavilion, and outdoor event stage. There is always something to do in Palmetto Dunes!